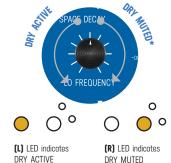

## TO START GLOBAL SETTING CONFIGURATION MODE

HOLD (L) LED switch on power up (power up takes 3 secs); all of the front panels LEDs will blink 3 times

**KILL DRY:** \*With **DRY MUTED**, the pedal delivers wet only in active mode; in bypass, the entire pedal is muted