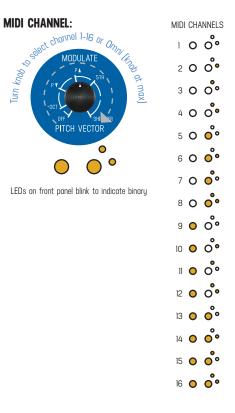

**Pitch Vector:** Sets intra tank pitch interval to: Octave down, slight pitch up, slight pitch down, 5th up, or octave up. Decay, Pitch Vector Mix & Hi/Lo Freq controls all interact to sculpt the intra-tank pitch regeneration **Alt Function: Attack Time** Sets the attack time for the swell envelope