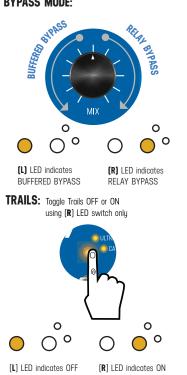

**Bypass:** Processes signal when LED is ON, passes dry signal entirely in analog (buffered or relay) when OFF