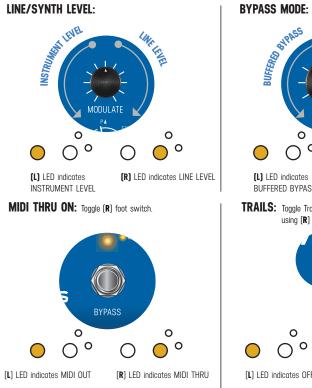

**Bypass:** Processes signal when LED is ON, passes dry signal entirely in analog (buffered or relay) when OFF