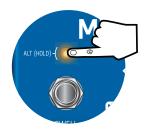

**Swell LED / Alt Function Switch:** Switch LED ON when Swell is active. Alt Functions only accessible when ALT (HOLD) is held

**Swell:** Press to engage the auto swell function. Hold to maximize Space Decay sustain