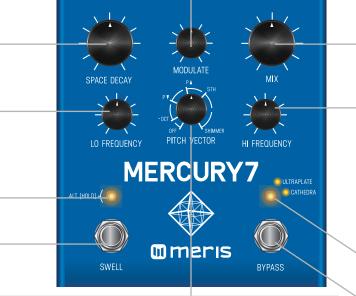

## MERIS MERCURY7 CONTROLS

Modulate: Sets overall modulation depth of the reverb algorithm Alt Function: Mod Speed Sets dominant modulation speed of the reverb algorithm

**Space Decay:** Sets decay energy of the reverberation space **Alt Function: Predelay** Sets amount of time that elapses before the onset of reverberation

Lo Frequency: Changes how low frequencies react in the reverb algorithm. When set closer to max, low frequency decay times are extended giving the impression of a larger room **Alt Function: Density** Sets amount of initial build up of echoes before the reverb tank

**Swell LED / Alt Function Switch:** Switch LED ON when Swell is active. Alt Functions only accessible when ALT (HOLD) is held

**Swell:** Press to engage the auto swell function. Hold to maximize Space Decay sustain

**Pitch Vector:** Sets intra tank pitch interval to: Octave down, slight pitch up, slight pitch down, 5th up, or octave up. Decay, Pitch Vector Mix & Hi/Lo Freq controls all interact to sculpt the intra-tank pitch regeneration **Alt Function: Attack Time** Sets the attack time for the swell envelope

## OFF-WORLD AMBIENCE

**Mix:** Adjusts Mix of Dry and Wet signals in analog domain **Alt Function: Pitch Vector Mix** Adjusts mix between intra-tank pitch shifted reflections and normal reflections inside the reverb tank

**Hi Frequency:** Changes how high frequencies react in the reverb algorithm and alters the high frequency absorbtion of the reverb space. Set lower to reduce the amount of time high frequencies live in the algorithm for a more natural room reverb **Alt Function: Vibrato Depth** Adds vibrato to the reverb input for lush, haunting trails

**Bypass LED / Algorithm Select Switch:** Switch LED indicates Bypass status. Small LEDs indicate active algorithm ULTRAPLATE: Inspiring & lush plate with a fast build CATHEDRA: Massive & ethereal algo with a slow build

**Bypass:** Processes signal when LED is ON, passes dry signal entirely in analog (buffered or relay) when OFF