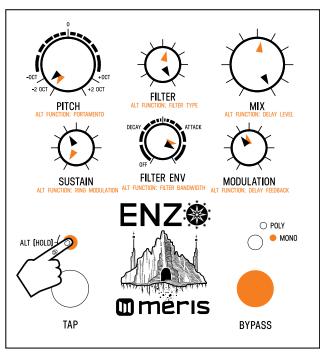

### Enzo Preset 4 "MonoEcho" - 95 bpm

Note: Black pointers = top layer settings. Orange pointers = secondary layer settings. For secondary controls only, hold ALT button (L LED button) while turning knob. Release ALT button when knob settings are done. White TAP footswitch = triggered envelope. Orange BYPASS footswitch = square wave.

Heel