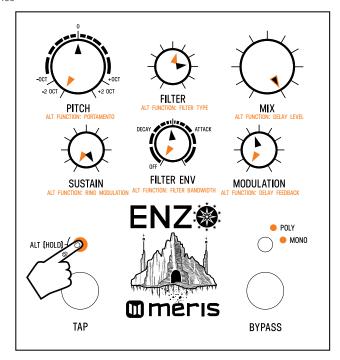

### Enzo Preset 1 "PolySwell" - 47 bpm

Note: Black pointers = top layer settings. Orange pointers = secondary layer settings. For secondary controls only, hold ALT button (L LED button) while turning knob.

Release ALT button when knob settings are done. White TAP footswitch = triggered envelope. White BYPASS footswitch = sawtooth wave.

Heel

Toe