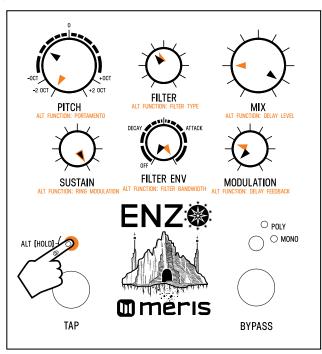

### Enzo Preset 1 "PolySwell" - 47 bpm

Note: Black pointers = top layer settings. Orange pointers = secondary layer settings. For secondary controls only, hold ALT button (L LED button) while turning knob.

Release ALT button when knob settings are done. White TAP footswitch = triggered envelope. White BYPASS footswitch = sawtooth wave.

Heel

Toe