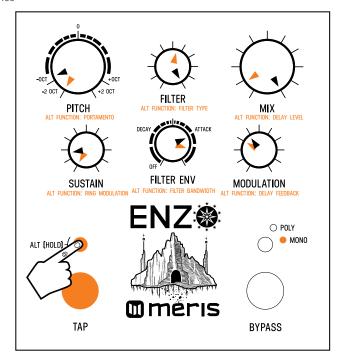

### Enzo Preset 2 "PolyRing" - 47 bpm

Note: Black pointers = top layer settings. Orange pointers = secondary layer settings. For secondary controls only, hold ALT button (L LED button) while turning knob.

Release ALT button when knob settings are done. White TAP footswitch = triggered envelope. White BYPASS footswitch = sawtooth wave.

Heel

Toe

1