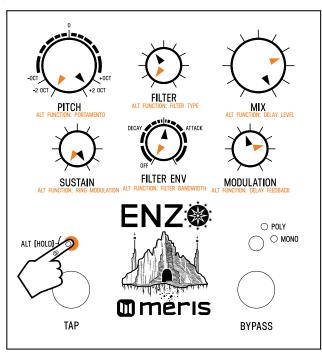

### Enzo Preset 3 "SparkArp" - 750 bpm

Note: Black pointers = top layer settings. Orange pointers = secondary layer settings. For secondary controls only, hold ALT button (L LED button) while turning knob.

Release ALT button when knob settings are done. White TAP footswitch = triggered envelope. Orange BYPASS footswitch = square wave

Heel

Toe