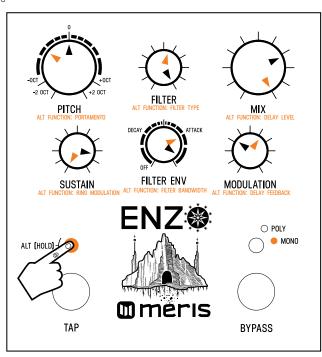

### Enzo Preset 2 "PolyRing" - 47 bpm

Note: Black pointers = top layer settings. Orange pointers = secondary layer settings. For secondary controls only, hold ALT button (L LED button) while turning knob.

Release ALT button when knob settings are done. White TAP footswitch = triggered envelope. White BYPASS footswitch = sawtooth wave.

Heel

Toe

1