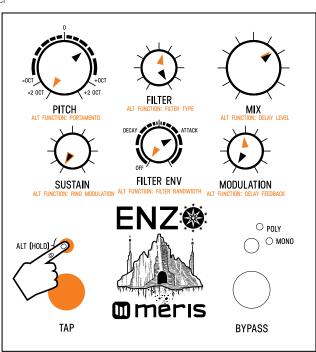

### Enzo Preset 2 "PolyRing" - 47 bpm

Note: Black pointers = top layer settings. Orange pointers = secondary layer settings. For secondary controls only, hold ALT button (L LED button) while turning knob.

Release ALT button when knob settings are done. White TAP footswitch = triggered envelope. White BYPASS footswitch = sawtooth wave.

Heel

Toe

1