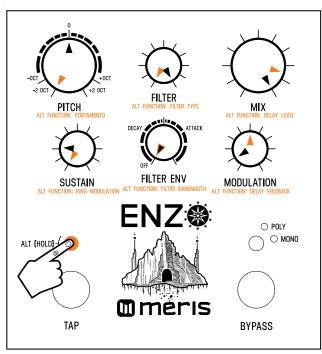

### Enzo Preset 4 "MonoEcho" - 95 bpm

Note: Black pointers = top layer settings. Orange pointers = secondary layer settings. For secondary controls only, hold ALT button (L LED button) while turning knob. Release ALT button when knob settings are done. White TAP footswitch = triggered envelope. Orange BYPASS footswitch = square wave.

Heel