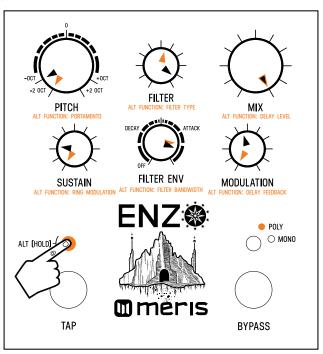

### Enzo Preset 1 "PolySwell" - 47 bpm

Note: Black pointers = top layer settings. Orange pointers = secondary layer settings. For secondary controls only, hold ALT button (L LED button) while turning knob.

Release ALT button when knob settings are done. White TAP footswitch = triggered envelope. White BYPASS footswitch = sawtooth wave.

Heel

Toe