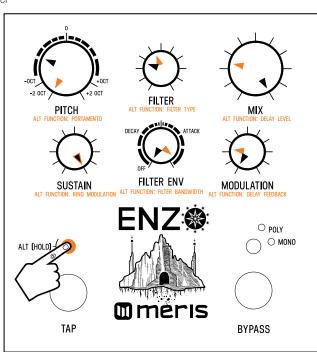

### Enzo Preset 4 "MonoEcho" - 95 bpm

Note: Black pointers = top layer settings. Orange pointers = secondary layer settings. For secondary controls only, hold ALT button (L LED button) while turning knob. Release ALT button when knob settings are done. White TAP footswitch = triggered envelope. Orange BYPASS footswitch = square wave.

Heel