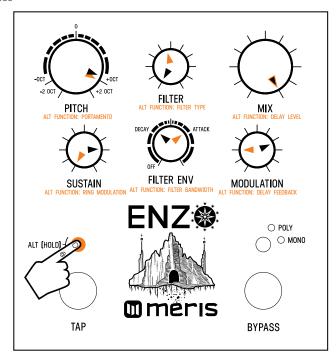

### Enzo Preset 2 "PolyRing" - 47 bpm

Note: Black pointers = top layer settings. Orange pointers = secondary layer settings. For secondary controls only, hold ALT button (L LED button) while turning knob.

Release ALT button when knob settings are done. White TAP footswitch = triggered envelope. White BYPASS footswitch = sawtooth wave.

Heel

Toe

1