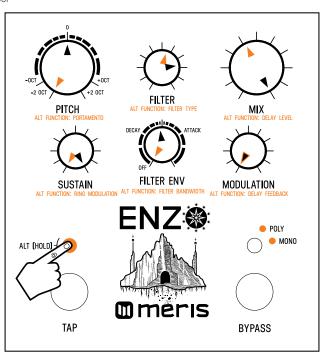

### Enzo Preset 4 "MonoEcho" - 95 bpm

Note: Black pointers = top layer settings. Orange pointers = secondary layer settings. For secondary controls only, hold ALT button (L LED button) while turning knob. Release ALT button when knob settings are done. White TAP footswitch = triggered envelope. Orange BYPASS footswitch = square wave.

Heel