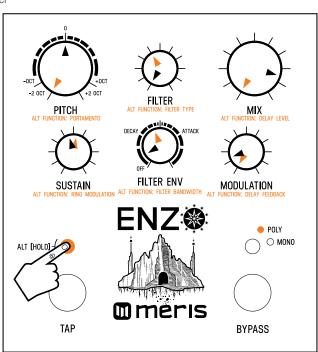

### Enzo Preset 3 "SparkArp" - 750 bpm

Note: Black pointers = top layer settings. Orange pointers = secondary layer settings. For secondary controls only, hold ALT button (L LED button) while turning knob.

Release ALT button when knob settings are done. White TAP footswitch = triggered envelope. Orange BYPASS footswitch = square wave

Heel

Toe