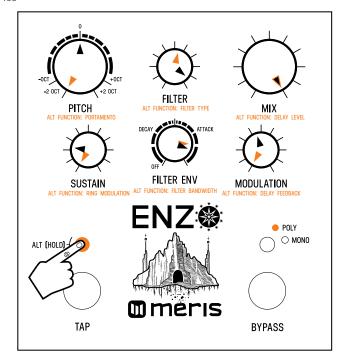

### Enzo Preset 2 "PolyRing" - 47 bpm

Note: Black pointers = top layer settings. Orange pointers = secondary layer settings. For secondary controls only, hold ALT button (L LED button) while turning knob.

Release ALT button when knob settings are done. White TAP footswitch = triggered envelope. White BYPASS footswitch = sawtooth wave.

Heel

Toe

1