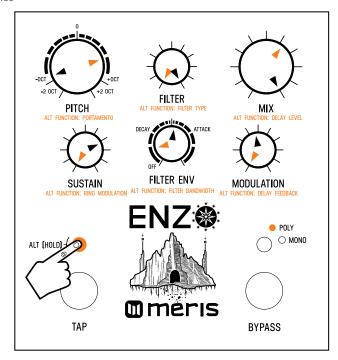

### Enzo Preset 2 "PolyRing" - 47 bpm

Note: Black pointers = top layer settings. Orange pointers = secondary layer settings. For secondary controls only, hold ALT button (L LED button) while turning knob.

Release ALT button when knob settings are done. White TAP footswitch = triggered envelope. White BYPASS footswitch = sawtooth wave.

Heel

Toe

1