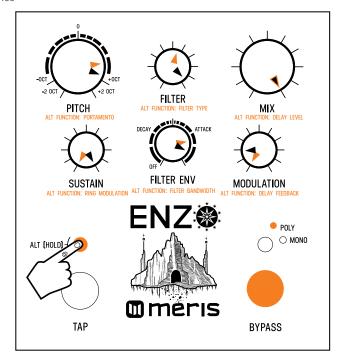

### Enzo Preset 3 "SparkArp" - 750 bpm

Note: Black pointers = top layer settings. Orange pointers = secondary layer settings. For secondary controls only, hold ALT button (L LED button) while turning knob.

Release ALT button when knob settings are done. White TAP footswitch = triggered envelope. Orange BYPASS footswitch = square wave

Heel

Toe