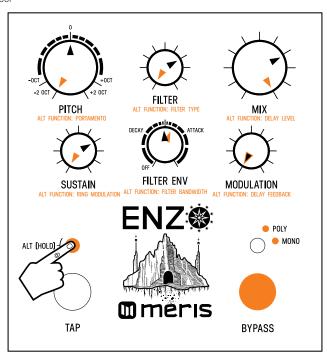

### Enzo Preset 1 "PolySwell" - 47 bpm

Note: Black pointers = top layer settings. Orange pointers = secondary layer settings. For secondary controls only, hold ALT button (L LED button) while turning knob.

Release ALT button when knob settings are done. White TAP footswitch = triggered envelope. White BYPASS footswitch = sawtooth wave.

Heel

Toe