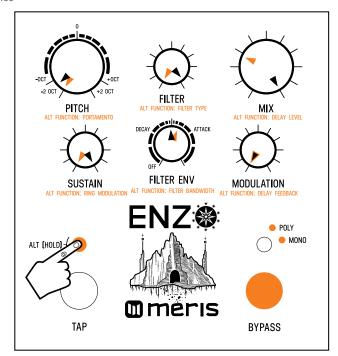

### Enzo Preset 2 "PolyRing" - 47 bpm

Note: Black pointers = top layer settings. Orange pointers = secondary layer settings. For secondary controls only, hold ALT button (L LED button) while turning knob.

Release ALT button when knob settings are done. White TAP footswitch = triggered envelope. White BYPASS footswitch = sawtooth wave.

Heel

Toe

1