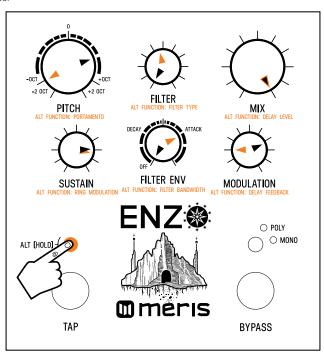

### Enzo Preset 1 "PolySwell" - 47 bpm

Note: Black pointers = top layer settings. Orange pointers = secondary layer settings. For secondary controls only, hold ALT button (L LED button) while turning knob.

Release ALT button when knob settings are done. White TAP footswitch = triggered envelope. White BYPASS footswitch = sawtooth wave.

Heel

Toe