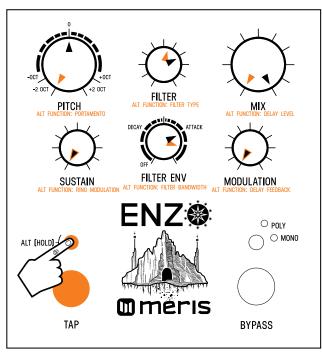

### Enzo Preset 3 "SparkArp" - 750 bpm

Note: Black pointers = top layer settings. Orange pointers = secondary layer settings. For secondary controls only, hold ALT button (L LED button) while turning knob.

Release ALT button when knob settings are done. White TAP footswitch = triggered envelope. Orange BYPASS footswitch = square wave

Heel

Toe