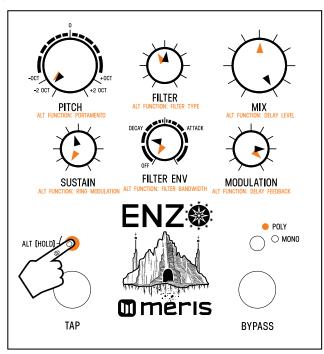

### Enzo Preset 4 "MonoEcho" - 95 bpm

Note: Black pointers = top layer settings. Orange pointers = secondary layer settings. For secondary controls only, hold ALT button (L LED button) while turning knob. Release ALT button when knob settings are done. White TAP footswitch = triggered envelope. Orange BYPASS footswitch = square wave.

Heel