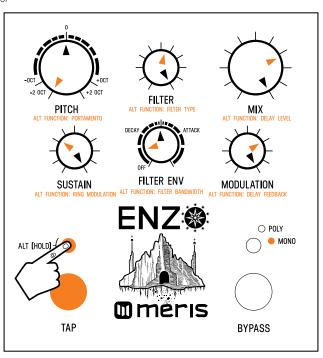

### Enzo Preset 1 "PolySwell" - 47 bpm

Note: Black pointers = top layer settings. Orange pointers = secondary layer settings. For secondary controls only, hold ALT button (L LED button) while turning knob.

Release ALT button when knob settings are done. White TAP footswitch = triggered envelope. White BYPASS footswitch = sawtooth wave.

Heel

Toe