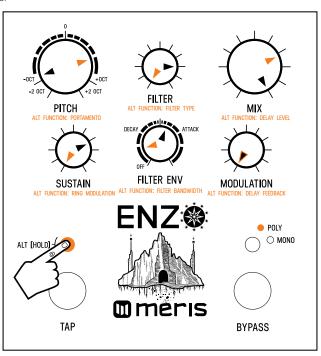

### Enzo Preset 1 "PolySwell" - 47 bpm

Note: Black pointers = top layer settings. Orange pointers = secondary layer settings. For secondary controls only, hold ALT button (L LED button) while turning knob.

Release ALT button when knob settings are done. White TAP footswitch = triggered envelope. White BYPASS footswitch = sawtooth wave.

Heel

Toe