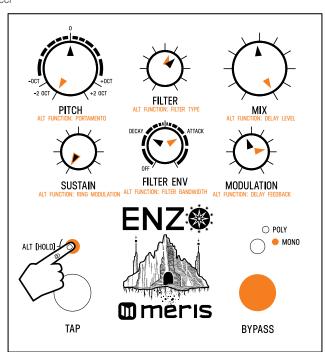

### Enzo Preset 3 "SparkArp" - 750 bpm

Note: Black pointers = top layer settings. Orange pointers = secondary layer settings. For secondary controls only, hold ALT button (L LED button) while turning knob.

Release ALT button when knob settings are done. White TAP footswitch = triggered envelope. Orange BYPASS footswitch = square wave

Heel

Toe