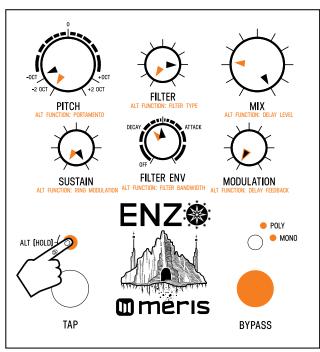

### Enzo Preset 4 "MonoEcho" - 95 bpm

Note: Black pointers = top layer settings. Orange pointers = secondary layer settings. For secondary controls only, hold ALT button (L LED button) while turning knob. Release ALT button when knob settings are done. White TAP footswitch = triggered envelope. Orange BYPASS footswitch = square wave.

Heel