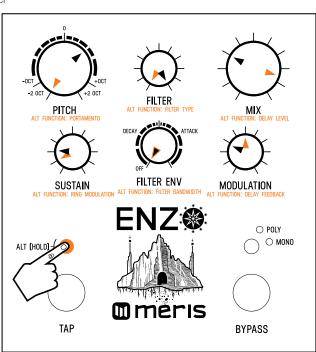

### Enzo Preset 3 "SparkArp" - 750 bpm

Note: Black pointers = top layer settings. Orange pointers = secondary layer settings. For secondary controls only, hold ALT button (L LED button) while turning knob.

Release ALT button when knob settings are done. White TAP footswitch = triggered envelope. Orange BYPASS footswitch = square wave

Heel

Toe