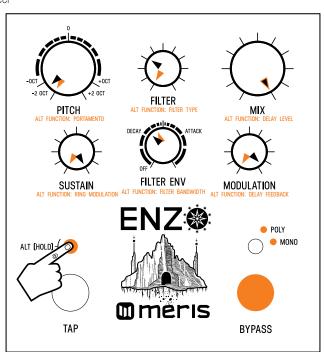

### Enzo Preset 3 "SparkArp" - 750 bpm

Note: Black pointers = top layer settings. Orange pointers = secondary layer settings. For secondary controls only, hold ALT button (L LED button) while turning knob.

Release ALT button when knob settings are done. White TAP footswitch = triggered envelope. Orange BYPASS footswitch = square wave

Heel

Toe